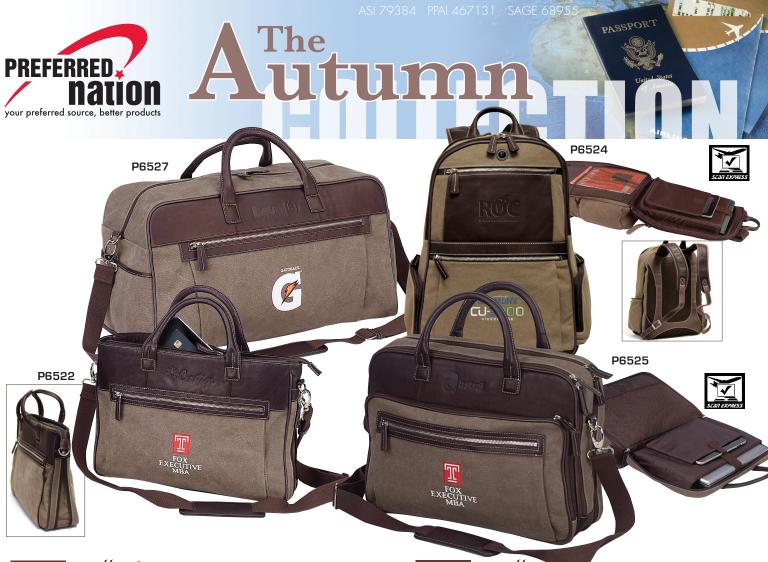

## P6522 Bellino®

## The Autumn Slim Expandable Brief

This sleek, slim briefcase is ideal when you just need to carry a few things. When you need extra space, simply unzip the bottom to enlarge it. The stone-washed, 20oz canvas is trimmed with rich Columbia leather topped with a creamy stitch. Features include a padded sleeve inside for a tablet, a zip pocket and 2 additional pockets for phone and keys inside the main compartment. A striking, aluminum zipper in front makes this case stunning. A webbing strap in the back to allows the case to fit securely over a luggage handle. A soft-grip leather handle and a detachable shoulder strap finish this fine piece.

Size: 16"W x 12"H x 2"D

Colors: Brown

On front top between handles Dehoss:

approx 31/2"W x 2"H Embroidery: On front pocket

approx 5"W x 31/2"H

15 16-60 61-180 181-360

Imprint 108.00 85.75 82.38 78.96

#### P6525 Bellino

## The Autumn Scan Express Compucase

This stone-washed, 20oz canvas case is trimmed with rich Columbia leather and accented with a creamy stitch. Its durable material can take tough abuse! The TSA-friendly compartment in the back holds up to a 17" computer and a sleeve secures your tablet. A spacious main compartment in the middle holds all your office essentials, a organizer pocket front and a zip mesh pocket. A soft-grip leather handle, detachable shoulder strap, and a webbing loop in the back that allows you to secure the case over a luggage handle complete this case.

Size: 16"W x 12"H x 5"D

Colors: Brown

On front top between handles Dehnss:

approx 3½"W x 2"H

Embroidery: On front pocket approx 5"W x  $3\frac{1}{2}$ "H 15 <u>16-60 61-180 181-360</u> Imprint 144.00 114.70 110.35 105.88

#### Bellino P6524

## The Autumn Computer Backpack (Scan Express)

This 20 oz canvas backpack is trimmed with rich Columbia leather and highlighted with a creamy stitch. It's durable material is made to withstand heavy daily use. The TSA-friendly padded sleeve in the rear compartment holds up to a 17" computer, and a tablet. The front pocket, it contains pockets for business accessories, and at the top, there's a media pocket. Dual zip pockets on the side, a soft-grip leather handle, and leather back straps complete this stunning piece.

Size: 13"W x 18"H x 7"D

Colors: Brown

Dehoss On top pocket approx 41/2"W x 3"H

Embroidery: On bottom pocket

approx 41/2"W x 31/2"H

(1P3R) 15 16-60 61-180 Imprint 142.00 113.09 108.80 104.39

# P6527 Bellino®

This rugged, stone-washed, 20oz canvas duffel is trimmed with rich Columbia leather and topped with a creamy stitch. A striking aluminum zipper in front lends itself to the unique look of this travel piece. Other features include a zip pocket inside the spacious main compartment, an open pocket on each end, and an additional open pocket on the back with a clever strap that allows this bag to fit over a luggage handle. Five metal feet at the bottom add protection from wear. A soft-grip leather handle and detachable shoulder strap finish this fine piece.

201/2"W x 12"H x 11"D Size:

Colors: Brown

Deboss: On front top between handles

approx 4"W x 2"H

Embroidery: On front pocket approx 5"W x 4"H 15 <u>16-60 61-180 181-360</u> Deboss 144.00 114.70 110.35 105.88